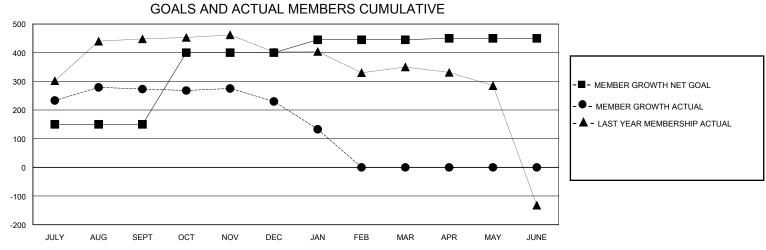

## District 322C1

GMT: LOCATION INDIA GMT CA

| •             |               |             |               |                       |                        |                         | •                                                  |  |
|---------------|---------------|-------------|---------------|-----------------------|------------------------|-------------------------|----------------------------------------------------|--|
| Clubs         |               |             |               | Members               |                        |                         |                                                    |  |
|               | RESULTS FOR   | R 2023-2024 |               | RESULTS FOR 2023-2024 |                        |                         |                                                    |  |
| QUARTER       | NEW CLUB GOAL | NEW CLUBS   | DROPPED CLUBS | QUARTER MEME          | BER GROWTH NET<br>GOAL | MEMBER GROWTH<br>ACTUAL | DROPPED<br>MEMBERS ACTUAL<br>(including transfers) |  |
| JULY/AUG/SEPT | 12            | 8           | 0             | JULY/AUG/SEPT         | 150                    | 422                     | 131                                                |  |
| OCT/NOV/DEC   | 0             | 1           | 2             | OCT/NOV/DEC           | 250                    | 99                      | 129                                                |  |
| JAN/FEB/MAR   | 0             | 0           | 3             | JAN/FEB/MAR           | 45                     | 44                      | 123                                                |  |
| APR/MAY/JUNE  | 0             | 0           | 0             | APR/MAY/JUNE          | 5                      | 0                       | 0                                                  |  |