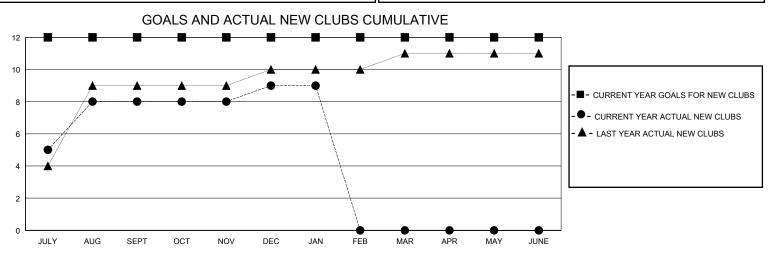

## District 322C1

GMT: LOCATION INDIA GMT CA

| •             |               |             |               |                       |                        |                         | •                                                  |  |
|---------------|---------------|-------------|---------------|-----------------------|------------------------|-------------------------|----------------------------------------------------|--|
| Clubs         |               |             |               | Members               |                        |                         |                                                    |  |
|               | RESULTS FOR   | R 2023-2024 |               | RESULTS FOR 2023-2024 |                        |                         |                                                    |  |
| QUARTER       | NEW CLUB GOAL | NEW CLUBS   | DROPPED CLUBS | QUARTER MEME          | BER GROWTH NET<br>GOAL | MEMBER GROWTH<br>ACTUAL | DROPPED<br>MEMBERS ACTUAL<br>(including transfers) |  |
| JULY/AUG/SEPT | 12            | 8           | 0             | JULY/AUG/SEPT         | 150                    | 422                     | 131                                                |  |
| OCT/NOV/DEC   | 0             | 1           | 2             | OCT/NOV/DEC           | 250                    | 99                      | 129                                                |  |
| JAN/FEB/MAR   | 0             | 0           | 3             | JAN/FEB/MAR           | 45                     | 44                      | 123                                                |  |
| APR/MAY/JUNE  | 0             | 0           | 0             | APR/MAY/JUNE          | 5                      | 0                       | 0                                                  |  |